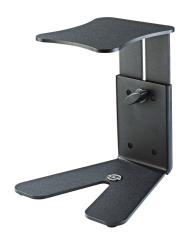

## **Table monitor stand**

## Data

| Base dimensions    | 214 x 214 mm                                                                     |
|--------------------|----------------------------------------------------------------------------------|
| Bearing plate      | 150 x 170 mm                                                                     |
| Height             | from 167 to 254 mm                                                               |
| Height adjustment  | continuous                                                                       |
| Leg construction   | flat steel plate                                                                 |
| Material           | steel                                                                            |
| Max. load capacity | 15 kg                                                                            |
| Product Category   | Topline                                                                          |
| Special features   | 4 rubber pads each for floor and tray provide for stability and noise filtration |
| Туре               | structured black                                                                 |
| Weight             | 3.1 kg                                                                           |
|                    |                                                                                  |

span style="font-size:9pt"Attractive table stand for studio monitors and loudspeakers. The height adjustment is variable between 167 and 254 mm. 4 rubber pads each for floor and tray provide for stability and noise filtration. The recommended max. load is 15 kg. The support area (tray) dimensions are 150 x 170 mm.