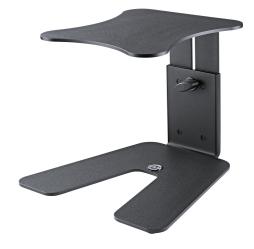

## Data

| Base dimensions    | 290 x 295 mm                                                                     |
|--------------------|----------------------------------------------------------------------------------|
| Bearing plate      | 230 x 250 mm                                                                     |
| Height             | from 167 to 254 mm                                                               |
| Height adjustment  | continuous                                                                       |
| Leg construction   | flat steel plate                                                                 |
| Material           | steel                                                                            |
| Max. load capacity | 15 kg                                                                            |
| Product Category   | Topline                                                                          |
| Special features   | 4 rubber pads each for floor and tray provide for stability and noise filtration |
| Туре               | structured black                                                                 |
| Weight             | 4.96 kg                                                                          |
|                    |                                                                                  |

Attractive table stand for studio monitors and loudspeakers. The height adjustment is variable between 167 and 254 mm. 4 rubber pads each for floor and tray provide for stability and noise filtration. The recommended max. load is 15 kg. The support area (tray) dimensions are 230 x 250 mm.